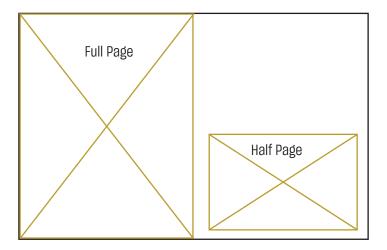

#### Full Page & Covers:

8.5x11 trim, 8.75x11.25 full bleed. 300dpi JPEG or PDF accepted.

#### Half Page:

7w x 5h. No bleeds. 300dpi JPEG or PDF accepted.